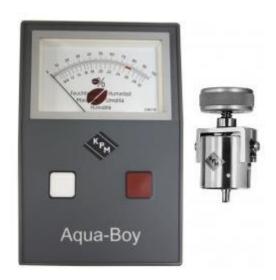

# Aqua-Boy KAFIII includes Cup Electrode (202) - Coffee Moisture Meter

### **Product Description**

The KAF range of coffee bean moisture meters are calibrated and tailor made specifically for the coffee industry. Aqua-Boy moisture meters analyze the moisture content of solid materials in a host of applications. Easy to use and highly portable, these compact meters deliver instant results with an accuracy of 0.1%. Recommended by official test and research laboratories, Aqua-Boy moisture meters are the automatic choice of industrial specialists and scientists worldwide

## Specification

| Supplier             | Aqua-Boy                                                                          |
|----------------------|-----------------------------------------------------------------------------------|
| Meter Type           | Moisture Meter                                                                    |
| Built In Scale       | 9%~30%                                                                            |
| Additional Scales    | centesimal                                                                        |
| Products Measured    | Coffee                                                                            |
| Product Uses         | Agricultural Products, Coffee                                                     |
| Accuracy             | plus/minus 0.1%                                                                   |
| Reproducibility      | 0.2%                                                                              |
| Operation            | Press the white measuring button and read the result directly on the meter scale. |
| Display              | Analogue                                                                          |
| Guarantee            | 2 Years                                                                           |
| Power Source         | 1 x 9v Battery                                                                    |
| Power Type           | Batteries                                                                         |
| Width                | 115mm                                                                             |
| Height               | 50mm                                                                              |
| Length               | 170mm                                                                             |
| Notes                | Test Certificate                                                                  |
| Application Industry | Cocoa, Tea and Coffee                                                             |
| Sub Group            | Coffee                                                                            |
| Measuring Range      | No                                                                                |