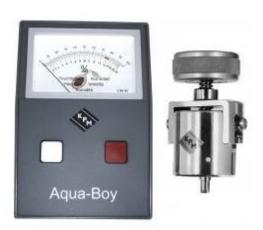

# Aqua-Boy KAMIII with Cup Electrode - Cocoa Moisture Meter

### **Product Description**

The KAM range of cocoa bean moisture meters are calibrated and tailor made specifically for the cocoa industry. Aqua-Boy moisture meters analyze the moisture content of solid materials in a host of applications. Easy to use and highly portable, these compact meters deliver instant results with an accuracy of 0.1%. Recommended by official test and research laboratories, Aqua-Boy moisture meters are the automatic choice of industrial specialists and scientists worldwide

### Specification

| Supplier             | Aqua-Boy                                                                          |
|----------------------|-----------------------------------------------------------------------------------|
| Meter Type           | Moisture Meter                                                                    |
| Built In Scale       | 2%~20%                                                                            |
| Additional Scales    | centesimal                                                                        |
| Products Measured    | Cocoa                                                                             |
| Product Uses         | Agricultural Products, Cocoa                                                      |
| Accuracy             | plus/minus 0.1%                                                                   |
| Reproducibility      | 0.2%                                                                              |
| Operation            | Press the white measuring button and read the result directly on the meter scale. |
| Display              | Analogue                                                                          |
| Guarantee            | 2 Years                                                                           |
| Power Source         | 1 x 9v Battery                                                                    |
| Power Type           | Batteries                                                                         |
| Width                | 115mm                                                                             |
| Height               | 50mm                                                                              |
| Length               | 170mm                                                                             |
| Notes                | Test Certificate                                                                  |
| Application Industry | Coffee Tea and Cocoa                                                              |
| Sub Group            | Cocoa                                                                             |
| Measuring Range      | No                                                                                |