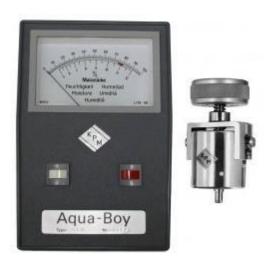

# Aqua-Boy MSIV with Cup Electrode (202) - Corn Moisture Meter

### **Product Description**

The Aqua-Boy MS range of moisture meters are specifically calibrated and tailor made for the corn and cornstarch industry. Aqua-Boy moisture meters analyze the moisture content of solid materials in a host of applications. Easy to use and highly portable, these compact meters deliver instant results with an accuracy of 0.1%. Recommended by official test and research laboratories, Aqua-Boy moisture meters are the automatic choice of industrial specialists and scientists worldwide

### Specification

| Supplier             | Aqua-Boy                                                                          |
|----------------------|-----------------------------------------------------------------------------------|
| Meter Type           | Moisture Meter                                                                    |
| Built In Scale       | 5%~12%                                                                            |
| Additional Scales    | centesimal                                                                        |
| Products Measured    | Corn                                                                              |
| Product Uses         | Agricultural Products, Cereals, Cornstarch, Moulding powder                       |
| Accuracy             | plus/minus 0.1%                                                                   |
| Reproducibility      | 0.2%                                                                              |
| Operation            | Press the white measuring button and read the result directly on the meter scale. |
| Display              | Analogue                                                                          |
| Guarantee            | 2 Years                                                                           |
| Power Source         | 1 x 9v Battery                                                                    |
| Power Type           | Batteries                                                                         |
| Width                | 115mm                                                                             |
| Height               | 50mm                                                                              |
| Length               | 170mm                                                                             |
| Notes                | Test Certificate                                                                  |
| Application Industry | Agriculture and Cereals                                                           |
| Sub Group            | Corn                                                                              |
| Measuring Range      | No                                                                                |