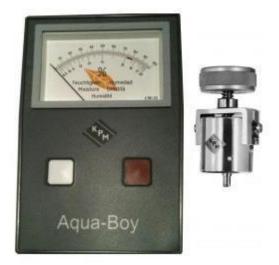

# Aqua-Boy TAMII Includes Cup Electrode (202) – Tobacco

### **Product Description**

The Aqua-Boy TAM range of moisture meters are specifically calibrated and tailor made for the tobacco industry. Aqua-Boy moisture meters analyze the moisture content of solid materials in a host of applications. Easy to use and highly portable, these compact meters deliver instant results with an accuracy of 0.1%. Recommended by official test and research laboratories, Aqua-Boy moisture meters are the automatic choice of industrial specialists and scientists worldwide

### Specification

| Supplier             | Aqua-Boy                                                                          |  |  |  |
|----------------------|-----------------------------------------------------------------------------------|--|--|--|
| Meter Type           | Moisture Meter                                                                    |  |  |  |
| Built In Scale       | 8%-20%                                                                            |  |  |  |
| Additional Scales    | centesimal                                                                        |  |  |  |
| Products Measured    | Tobacco                                                                           |  |  |  |
| Product Uses         | Agricultural Products, Tobacco                                                    |  |  |  |
| Ассигасу             | plus/minus 0.1%                                                                   |  |  |  |
| Reproducibility      | 0.2%                                                                              |  |  |  |
| Operation            | Press the white measuring button and read the result directly on the meter scale. |  |  |  |
| Display              | Analogue                                                                          |  |  |  |
| Guarantee            | 2 Years                                                                           |  |  |  |
| Power Source         | 1 x 9v Battery                                                                    |  |  |  |
| Power Type           | Batteries                                                                         |  |  |  |
| Width                | 115mm                                                                             |  |  |  |
| Height               | 50mm                                                                              |  |  |  |
| Length               | 170mm                                                                             |  |  |  |
| Notes                | Test Certificate                                                                  |  |  |  |
| Application Industry | Agriculture and Cereals                                                           |  |  |  |
| Sub Group            | Tobacco                                                                           |  |  |  |
| Measuring Range      | No                                                                                |  |  |  |