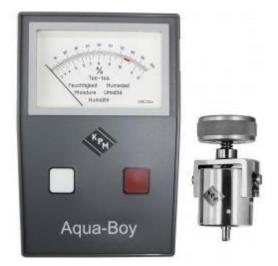

#### **Product Description**

The TEF range of tea moisture meters are calibrated and tailor made specifically for the tea industry. Aqua-Boy moisture meters analyze the moisture content of solid materials in a host of applications. Easy to use and highly portable, these compact meters deliver instant results with an accuracy of 0.1%. Recommended by official test and research laboratories, Aqua-Boy moisture meters are the automatic choice of industrial specialists and scientists worldwide

### Specification

| Supplier             | Aqua-Boy                                                                          |
|----------------------|-----------------------------------------------------------------------------------|
| Meter Type           | Moisture Meter                                                                    |
| Built In Scale       | 2%-12%                                                                            |
| Additional Scales    | centesimal                                                                        |
| Products Measured    | Теа                                                                               |
| Product Uses         | Agricultural Products, Tea                                                        |
| Ассигасу             | plus/minus 0.1%                                                                   |
| Reproducibility      | 0.2%                                                                              |
| Operation            | Press the white measuring button and read the result directly on the meter scale. |
| Display              | Analogue                                                                          |
| Guarantee            | 2 Years                                                                           |
| Power Source         | 1 x 9v Battery                                                                    |
| Power Type           | Batteries                                                                         |
| Width                | 115mm                                                                             |
| Height               | 50mm                                                                              |
| Length               | 170mm                                                                             |
| Notes                | Test Certificate                                                                  |
| Application Industry | Coffee Tea and Cocoa                                                              |
| Sub Group            | Теа                                                                               |
| Measuring Range      | No                                                                                |